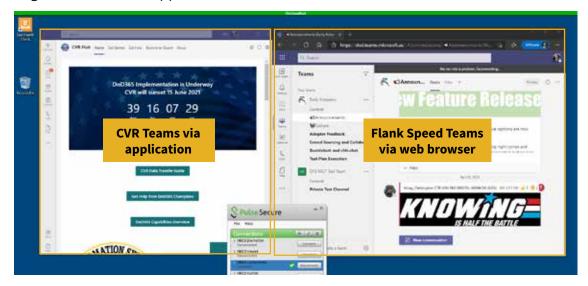

#### **MULTIPLE LOG INS**

You can be logged into Flank Speed Teams and CVR at the same time. Log in to one via the application and one via web access.

PLEASE NOTE: When finished in a web browser session, best practice is to sign out of both the Microsoft Office Home page AND the Teams webpage, then completely close all associated browser tabs.

If you log into Flank Speed and go to Teams and are seeing your NEO or CVR Teams loaded (or vice versa), log out of the Microsoft Office Home page AND Teams, close all associated browser windows, and sign back in with Flank Speed.