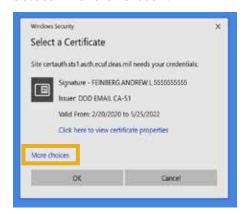

4. Enter "fathom@us.navy.mil" and select "Next". The following screens should appear in order.

When password is requested, select "Sign in with CAC/PIV".

6. Select "More Choices".

7. Select your "Authentication" certificate. If "Authentication" isn't available, choose "ID".