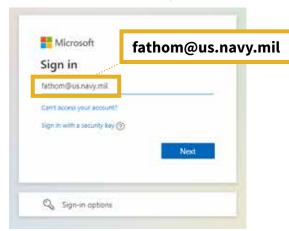

4. Enter "fathom@us.navy.mil" and select "Next". The following screens should appear in order.

When password is requested, select "Sign in with CAC/PIV".

6. Select "More Choices".

7. Select your "Authentication" certificate. If "Authentication" isn't available, choose "ID".