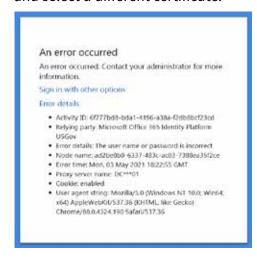

7A. If that certificate doesn't work – you will receive an error similar to the one below.

Close your browser completely (not just the tab or window), start the process again and select a different certificate.