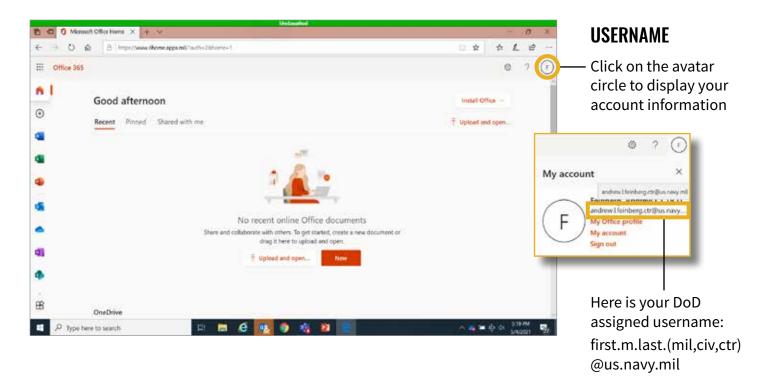

of any other environments such as CVR and/or NMCI O365 and have closed all associated browser windows. Enter "https://portal.apps.mil/".
- 3. Select "Use another account"



4. Enter "fathom@us.navy.mil" and select "Next". The following screens should appear in order.





When password is requested, select "Sign in with CAC/PIV".





6. Select "More Choices".



7. Select your "Authentication" certificate. If "Authentication" isn't available, choose "ID".



7A. If that certificate doesn't work – you will receive an error similar to the one below.

Close your browser completely (not just the tab or window), start the process again and select a different certificate.



8. Enter your PIN and select "Ok".



Stay signed in? Select "Yes".





### Congratulations - You are in Flank Speed!



#### **START UP**

The following screens will walk you through the startup. You can either select the **arrow** to walk through the process or select the **X** to proceed.







### Getting Started in Teams

**PLEASE NOTE:** If you have been using Teams in NMCI O365 or other environment, you must sign out of that environment in Teams in order to sign into the Flank Speed Teams. Signing out means clicking on the **Sign Out** label. Closing a web page or even rebooting your machine will not sign you out of the environment.



### **TEAMS APP**

You can also log in from the **Teams app**.





#### **MULTIPLE LOG INS**

You can be logged into Flank Speed Teams and CVR at the same time. Log in to one via the application and one via web access.



PLEASE NOTE: When finished in a web browser