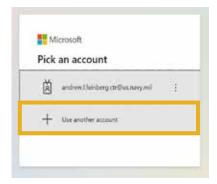

### How to Log On to Flank Speed

- 1. Ensure you are connected to the **DoD network either in the office or via VPN** Pulse Secure Client.
- 2. Open a web browser (Edge is recommended). Ensure you are logged out of any other environments such as CVR and/or NMCI O365 and have closed all associated browser windows. Enter "https://portal.apps.mil/".
- 3. Select "Use another account"