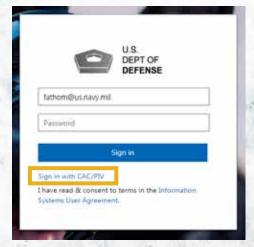

### How to Log On to Flank Speed

- 1. Ensure you are connected to the **DoD network either in the office or via VPN** Pulse Secure Client.
- 2. Open a web browser (Edge is recommended). Ensure you are logged out of any other environments such as CVR and/or NMCI O365 and have closed all associated browser windows. Enter "https://portal.apps.mil/".
- 3. Select "Use another account"

4. Enter "fathom@us.navy.mil" and select "Next". The following screens should appear in order.

When password is requested, select "Sign in with CAC/PIV".

6. Select "More Choices".

7. Select your "Authentication" certificate. If "Authentication" isn't available, choose "ID".