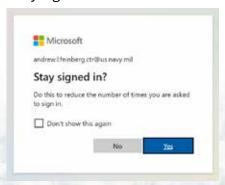

r (Edge is recommended). Ensure you are logged out of any other environments such as CVR and/or NMCI O365 and have closed all associated browser windows. Enter "https://portal.apps.mil/".
- 3. Select "Use another account"



4. Enter "fathom@us.navy.mil" and select "Next". The following screens should appear in order.





When password is requested, select "Sign in with CAC/PIV".





6. Select "More Choices".



7. Select your "Authentication" certificate. If "Authentication" isn't available, choose "ID".



7A. If that certificate doesn't work – you will receive an error similar to the one below.

Close your browser completely (not just the tab or window), start the process again and select a different certificate.



8. Enter your PIN and select "Ok".



Stay signed in? Select "Yes".





### Congratulations - You are in Flank Speed!



#### **START UP**

The following screens will walk you through the startup. You can either select the **arrow** to walk through the process or select the **X** to proceed.







### Getting Started in Teams

**PLEASE NOTE:** If you have been using Teams in NMCI O365 or other environment, you must sign out of that environment in Teams in order to sign into the Flank Speed Teams. Signing out means clicking on the **Sign Out** label. Closing a web page or even rebooting your machine will not sign you out of the environment.



### **TEAMS APP**

You can also log in from the **Teams app**.





#### **MULTIPLE LOG INS**

You can be logged into Flank Speed Teams and CVR at the same time. Log in to one via the application and one via web acce