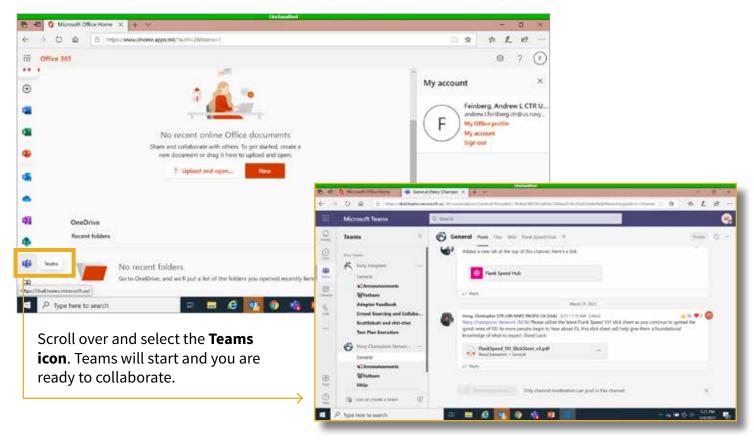

### Getting Started in Teams

**PLEASE NOTE:** If you have been using Teams in NMCI O365 or other environment, you must sign out of that environment in Teams in order to sign into the Flank Speed Teams. Signing out means clicking on the **Sign Out** label. Closing a web page or even rebooting your machine will not sign you out of the environment.

### **TEAMS APP**

You can also log in from the **Teams app**.