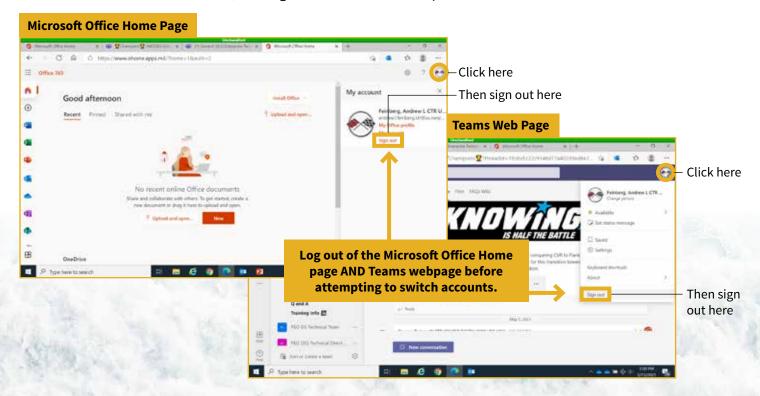

#### **MULTIPLE LOG INS**

You can be logged into Flank Speed Teams and CVR at the same time. Log in to one via the application and one via web access.

PLEASE NOTE: When finished in a web browser session, best practice is to sign out of both the Microsoft Office Home page AND the Teams webpage, then completely close all associated browser tabs.

If you log into Flank Speed and go to Teams and are seeing your NEO or CVR Teams loaded (or vice versa), log out of the Microsoft Office Home page AND Teams, close all associated browser windows, and sign back in with Flank Speed.