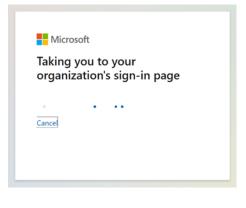

4. Enter "fathom@us.navy.mil" and select "Next". The following screens should appear in order.

When password is requested, select "Sign in with CAC/PIV".

6. Select "More Choices".

7. Select your "Authentication" certificate. If "Authentication" isn't available, choose "ID".