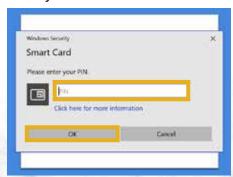

re Client.
- 2. Open a web browser (Edge is recommended). Ensure you are logged out of any other environments such as CVR and/or NMCI O365 and have closed all associated browser windows. Enter "https://portal.apps.mil/".
- 3. Select "Use another account"



4. Enter "fathom@us.navy.mil" and select "Next". The following screens should appear in order.





When password is requested, select "Sign in with CAC/PIV".





6. Select "More Choices".



7. Select your "Authentication" certificate. If "Authentication" isn't available, choose "ID".



7A. If that certificate doesn't work – you will receive an error similar to the one below.

Close your browser completely (not just the tab or window), start the process again and select a different certificate.



8. Enter your PIN and select "Ok".



Stay signed in? Select "Yes".





### Congratulations - You are in Flank Speed!



#### **START UP**

The following screens will walk you through the startup. You can either select the **arrow** to walk through the process or select the **X** to proceed.







### Getting Started in Teams

**PLEASE NOTE:** If you have been using Teams in NMCI O365 or other environment, you must sign out of that environment in Teams in order to sign into the Flank Speed Teams. Signing out means clicking on the **Sign Out** label. Closing a web page or even rebooting your machine will not sign you out of the environment.



### **TEAMS APP**

You can also log in from the **Teams app**.





#### **MULTIPLE LOG INS**

You can be logged into Flank Speed Teams and CVR at the same time. Log in to one via the