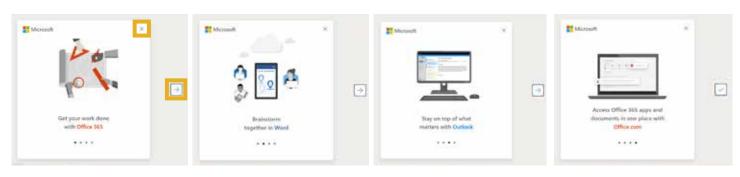

#### **START UP**

The following screens will walk you through the startup. You can either select the **arrow** to walk through the process or select the **X** to proceed.