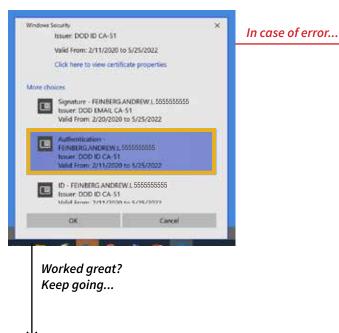

4. Enter "fathom@us.navy.mil" and select "Next". The following screens should appear in order.

When password is requested, select "Sign in with CAC/PIV".

6. Select "More Choices".

7. Select your "Authentication" certificate. If "Authentication" isn't available, choose "ID".

7A. If that certificate doesn't work – you will receive an error similar to the one below.

Close your browser completely (not just the tab or window), start the process again and select a different certificate.