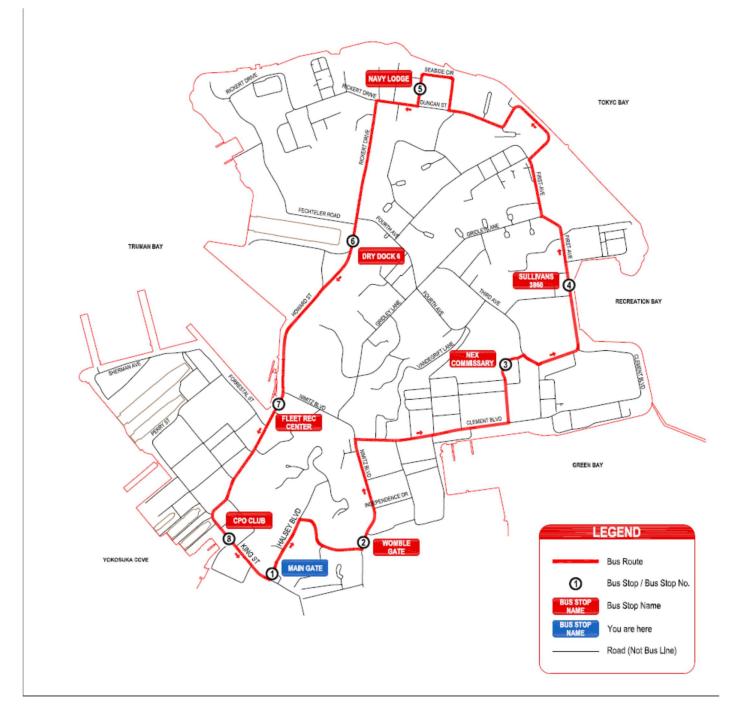

| 246-8301<br>243-5732<br>246-8077<br>243-5732<br>246-8077<br>243-5030<br>243-5732<br>243-5030<br>243-5732<br>243-4155<br>243-4155<br>243-4155<br>243-5398<br>241-2945<br>243-5398<br>241-2945<br>243-5492/3439<br>243-1215<br>243-4079<br>(046) 820-2791<br>243-9064 |



Yoko Pon Shuttle runs counter clockwise only with decreased waiting times and increased pickup times.

- Weekdays: every 10 min or less
- Weekends/Holidays: every 20 min or less

NOTE: Times may vary dependent on traffic. Last Pickup at Main Gate and Navy Lodge: 19:30

HOURS OF OPERATION: 06:30 - 19:45

### **Overseas Transfer Checklist for Japan**

When you receive orders to transfer overseas, there are some initial preparations you may wish to undertake in advance of your departure. This checklist should help you organize yourself and your family for departure.

#### Medical/Health

- □ Schedule all necessary appointments with your present command medical and dental officers. You and your family will be required to take a medical examination for clearance before going to your overseas